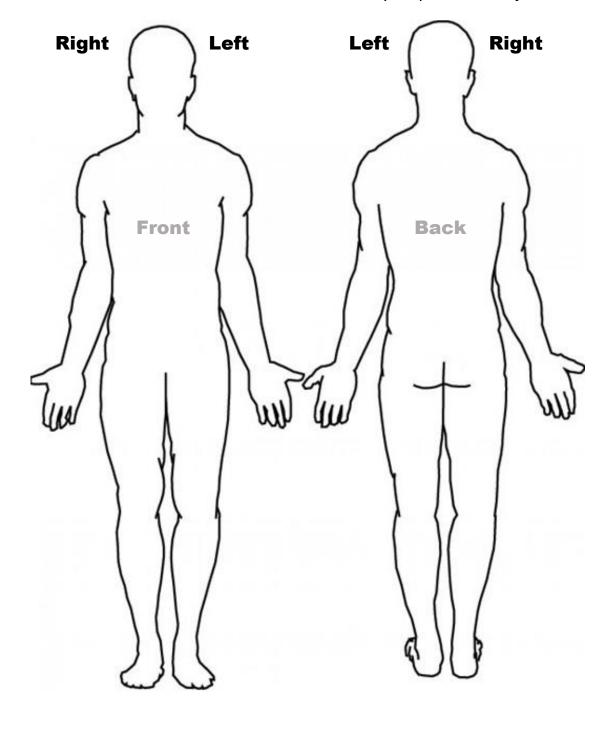

## CITY OF HAMPTON AND HAMPTON CITY SCHOOLS Report of Work-Related Injury or Illness Form EIR FORM 1000

Name of Employee (Last, Middle, First):

Date of Injury or Illness:

Please circle and initial the area on the body map that was injured.