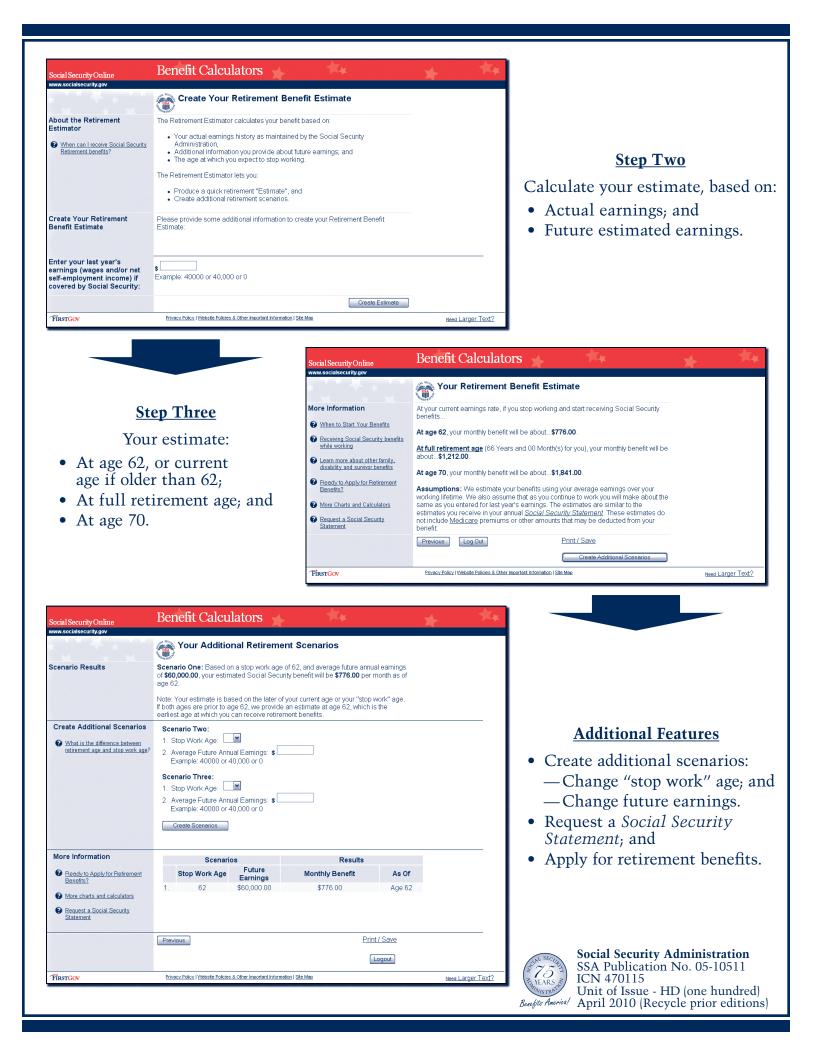

## Step One

What you need to fill out:

- Name;
- Social Security number;
- Date of birth;
- Place of birth; and
- Mother's maiden name.

| Social Security Online<br>www.socialsecurity.gov                                                  | Social Security Online Services           | * | ** |
|---------------------------------------------------------------------------------------------------|-------------------------------------------|---|----|
| *****                                                                                             | Information We Need                       |   |    |
|                                                                                                   | Please provide the following information: |   |    |
| Enter your full name:                                                                             |                                           |   |    |
| First name; middle initial, if any; las<br>name; Suffix, if any                                   | st                                        |   |    |
| Other last name:                                                                                  |                                           |   |    |
| For example, your name as shown<br>on a recent letter from Social<br>Security or your maiden name |                                           |   |    |
| Enter Your Social Security<br>number:                                                             |                                           |   | _  |
| Enter numbers without dashes, for<br>example, 123456789                                           |                                           |   |    |
| Select your date of birth:                                                                        |                                           |   | _  |
| Place of birth:                                                                                   | U.S. State or Territory                   |   |    |
| Select state or enter name of<br>foreign country of birth                                         | Or Foreign Country                        |   |    |
| Mother's Maiden Name:                                                                             |                                           |   |    |
| Last name only                                                                                    |                                           |   |    |
|                                                                                                   | Exit                                      | ] |    |